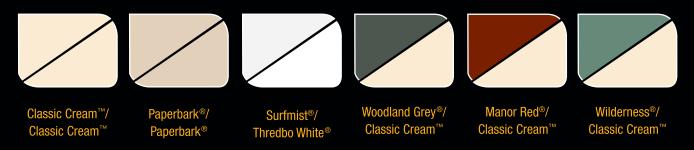

# **Double Sided Roof Sheeting**

Top Colour/Underside Colour

### NOTES:

FIRMLOK® structural beams are made from COLORBOND® steel with a High Gloss finish. The posts are powdercoated to match the High Gloss COLORBOND® steel colours indicated. Underside colour on double sided roof sheeting supplied with a High Gloss finish. An extended colour range may be available in some regions. Colour availability for each roofing profile varies by region.