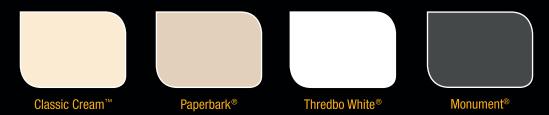

## FIRMLOK® Beams & Posts

### NOTES:

FIRMLOK® structural beams are made from COLORBOND® steel with a High Gloss finish. The posts are powdercoated to match the High Gloss COLORBOND® steel colours indicated. Underside colour on double sided roof sheeting supplied with a High Gloss finish. An extended colour range may be available in some regions. Colour availability for each roofing profile varies by region.