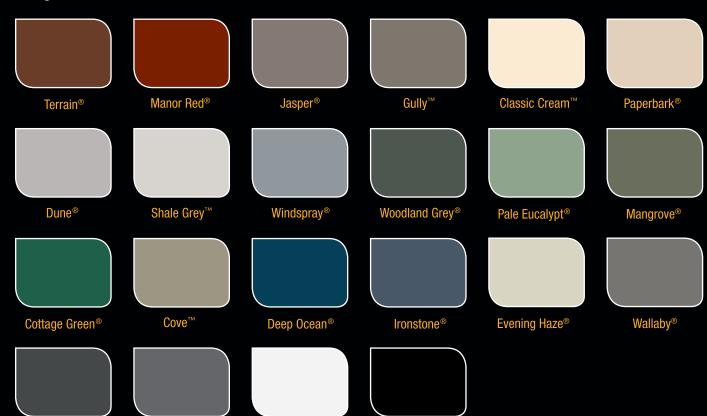

# **Explore** with the **LYSAGHT Living Collection® colour range**

### NOTES:

FIRMLOK® structural beams are made from COLORBOND® steel with a High Gloss finish. The posts are powdercoated to match the High Gloss COLORBOND® steel colours indicated. Underside colour on double sided roof sheeting supplied with a High Gloss finish. An extended colour range may be available in some regions. Colour availability for each roofing profile varies by region.

Please contact your local Lysaght Living Collection dealer for more information.

Bringing your home to life...